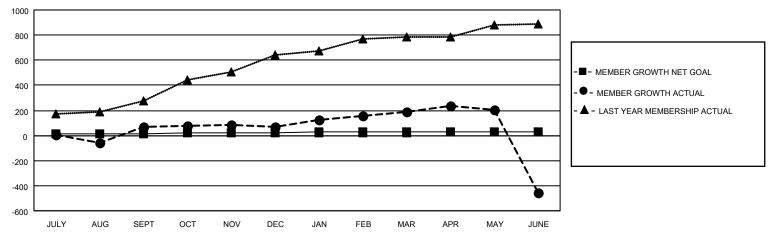

#### GOALS AND ACTUAL MEMBERS CUMULATIVE

| DROPPED CLUBS: 13 |       | 99 CLUBS OF 151 ADDED 1 OR<br>MORE NEW MEMBERS | GENDER DISTRIBUTION                 |                                |  |
|-------------------|-------|------------------------------------------------|-------------------------------------|--------------------------------|--|
|                   |       | NORE NEW WEMBERS                               | MALE<br>FEMALE                      | 2,356 (76.89%)<br>708 (23.11%) |  |
| DROPPED MEMBERS   |       |                                                | NON BINARY PREFER NOT TO ANSWER     | 0 (0.00%)<br>0 (0.00%)         |  |
| DECEASED          | 6     |                                                | THEFERINGT TO ANSWER                | 0 (0.0070)                     |  |
| CLUB CANCELLED    | 234   | CLICK HERE FOR CUMULATIVE                      | TOTAL FAMILY UNIT MEMBERS           | 1,582                          |  |
| OTHER             | 1,145 | MEMBERSHIP DATA                                |                                     |                                |  |
| TOTAL             | 1,385 |                                                | FAMILY MEMBERS PAYING HALF DUES 980 |                                |  |
|                   |       |                                                |                                     |                                |  |

## District 315A1

Results as of: 6/30/2022

| Clubs                 |               |           |               | Members               |                        |                         |                                                    |
|-----------------------|---------------|-----------|---------------|-----------------------|------------------------|-------------------------|----------------------------------------------------|
| RESULTS FOR 2021-2022 |               |           |               | RESULTS FOR 2021-2022 |                        |                         |                                                    |
| QUARTER               | NEW CLUB GOAL | NEW CLUBS | DROPPED CLUBS | QUARTER MEME          | BER GROWTH NET<br>GOAL | MEMBER GROWTH<br>ACTUAL | DROPPED<br>MEMBERS ACTUAL<br>(including transfers) |
| JULY/AUG/SEPT         | 6             | 6         | 5             | JULY/AUG/SEPT         | 10                     | 264                     | 182                                                |
| OCT/NOV/DEC           | 3             | 2         | 3             | OCT/NOV/DEC           | 10                     | 150                     | 143                                                |
| JAN/FEB/MAR           | 2             | 3         | 0             | JAN/FEB/MAR           | 5                      | 152                     | 29                                                 |
| APR/MAY/JUNE          | 1             | 3         | 5             | APR/MAY/JUNE          | 5                      | 485                     | 1,031                                              |