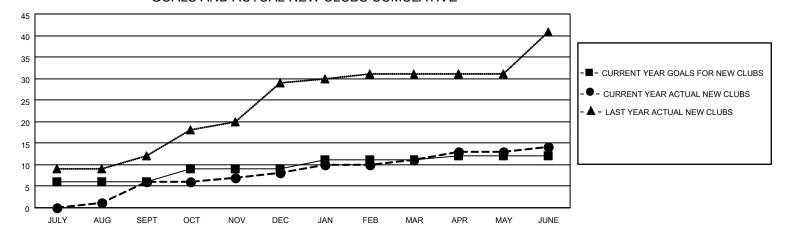

### GOALS AND ACTUAL NEW CLUBS CUMULATIVE

## District 315A1

Results as of: 6/30/2022

| Clubs                 |               |           |               | Members               |                        |                         |                                                    |
|-----------------------|---------------|-----------|---------------|-----------------------|------------------------|-------------------------|----------------------------------------------------|
| RESULTS FOR 2021-2022 |               |           |               | RESULTS FOR 2021-2022 |                        |                         |                                                    |
| QUARTER               | NEW CLUB GOAL | NEW CLUBS | DROPPED CLUBS | QUARTER MEME          | BER GROWTH NET<br>GOAL | MEMBER GROWTH<br>ACTUAL | DROPPED<br>MEMBERS ACTUAL<br>(including transfers) |
| JULY/AUG/SEPT         | 6             | 6         | 5             | JULY/AUG/SEPT         | 10                     | 264                     | 182                                                |
| OCT/NOV/DEC           | 3             | 2         | 3             | OCT/NOV/DEC           | 10                     | 150                     | 143                                                |
| JAN/FEB/MAR           | 2             | 3         | 0             | JAN/FEB/MAR           | 5                      | 152                     | 29                                                 |
| APR/MAY/JUNE          | 1             | 3         | 5             | APR/MAY/JUNE          | 5                      | 485                     | 1,031                                              |